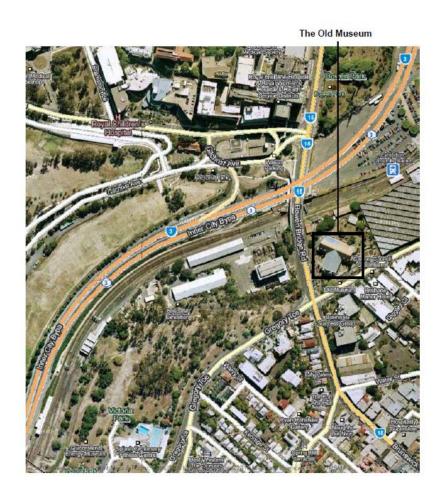

## QYO Audition Venue Maps & Directions

1. Old Museum Building, Cnr Gregory Tce & Bowen Bridge Rd, Bowen Hills.

Limited parking is available within the grounds of the Old Museum and on Gregory Tce and surrounding streets. Main entrance is on Gregory Tce and turn right.