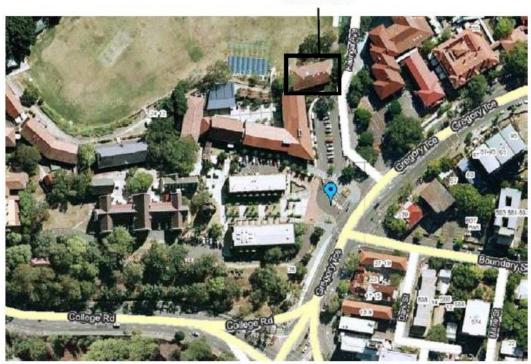

## 2. Brisbane Grammar School, Gregory Tce, Spring Hill.

Main entrance is at the "T" intersection of Boundary St & Gregory Tce. Parking is available on Gregory Tce and surrounding streets. Some parks are available at the school oval behind the music block, with access from Kalinga Avenue. There is a drop off zone (no parking) off Gregory Tce in front of the music block.