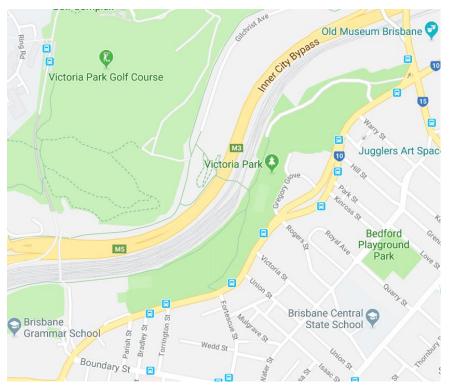

## QYO Audition Venue Maps & Directions

1. Old Museum Building, Cnr Gregory Tce & Bowen Bridge Rd, Bowen Hills.

Limited parking is available within the grounds of the Old Museum and on Gregory Tce and surrounding streets. Main entrance is on Gregory Tce and turn right.

## 2. Brisbane Grammar School, Gregory Tce, Spring Hill.

Main entrance is at the "T" intersection of Boundary St & Gregory Tce. Parking is available on Gregory Tce and surrounding streets. Some parks are available at the school oval behind the music block, with access from Kalinga Avenue. There is a drop off zone (no parking) off Gregory Tce in front of the music block.